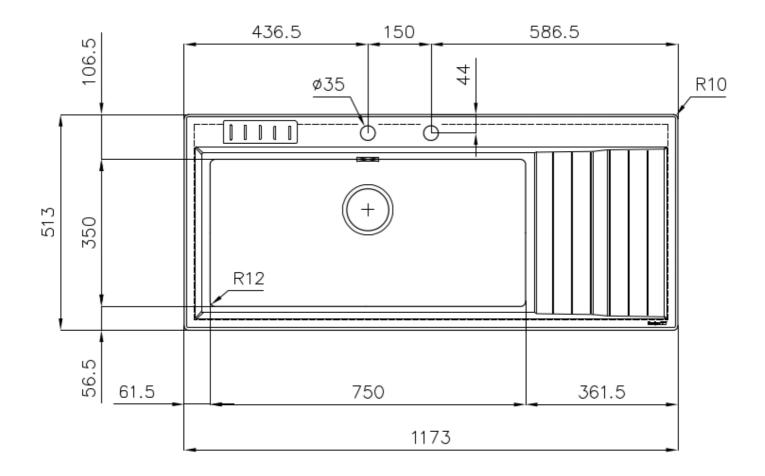

#### DETAILS

| Edge/Installation Type | Flat Edge                                                       |
|------------------------|-----------------------------------------------------------------|
| Finish                 | Foster brushed                                                  |
| Material               | AISI 304 stainless steel                                        |
| Texture                | Foster brushed                                                  |
| Base                   | 80-90 cm                                                        |
| Dimensions             | 1173x513 mm                                                     |
| Standard fittings      | Fixing hooks, gasket, drain, overflow and siphon, boxed packing |
| Mixer holes            | 2 standard holes                                                |
| Built-in hole          | 1140 x 480 mm                                                   |

| Drainer         | Yes                             |
|-----------------|---------------------------------|
| Width           | 117 cm                          |
| Bowl dimension  | 750x350mm                       |
| Number of bowls | 1 bowl                          |
| Waste fitting   | Drain with automatic PM control |