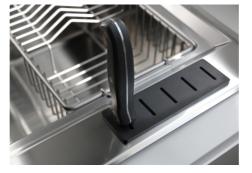

#### EQUIPMENT

1 x Automatic waste fitting 8407 113 1x Knife holder element

#### EQUIPMENT

Automatic waste fitting - PM 8407 113