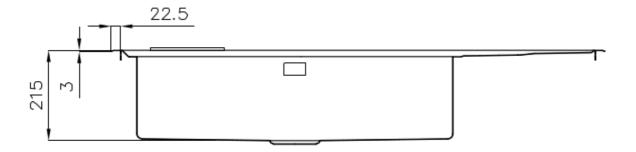

#### DETAILS

| Edge/Installation Type | Flat Edge                                                       |
|------------------------|-----------------------------------------------------------------|
| Finish                 | Foster brushed                                                  |
| Material               | AISI 304 stainless steel                                        |
| Texture                | Foster brushed                                                  |
| Base                   | 80-90 cm                                                        |
| Dimensions             | 1173x513 mm                                                     |
| Standard fittings      | Fixing hooks, gasket, drain, overflow and siphon, boxed packing |
| Mixer holes            | 2 standard holes                                                |
| Built-in hole          | 1140 x 480 mm                                                   |

| Drainer         | Yes                             |
|-----------------|---------------------------------|
| Width           | 117 cm                          |
| Bowl dimension  | 750x350mm                       |
| Number of bowls | 1 bowl                          |
| Waste fitting   | Drain with automatic PM control |