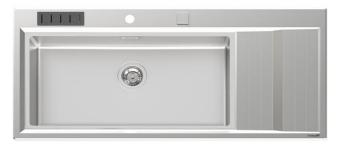

### Sink Stripe

Bowl on the left Kitchen Sinks Code: 4504 052

#### DETAILS

| Edge/Installation Type | Flat Edge                                                       |
|------------------------|-----------------------------------------------------------------|
| Finish                 | Foster brushed                                                  |
| Material               | AISI 304 stainless steel                                        |
| Texture                | Foster brushed                                                  |
| Base                   | 80-90 cm                                                        |
| Dimensions             | 1173x513 mm                                                     |
| Standard fittings      | Fixing hooks, gasket, drain, overflow and siphon, boxed packing |
| Mixer holes            | 2 standard holes                                                |
| Built-in hole          | 1140 x 480 mm                                                   |

| Drainer         | Yes                             |
|-----------------|---------------------------------|
| Width           | 117 cm                          |
| Bowl dimension  | 750x350mm                       |
| Number of bowls | 1 bowl                          |
| Waste fitting   | Drain with automatic PM control |